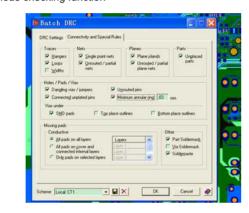

### Strong R&D Power

■ Board design: ECAD design platform-Mentor, Network design constraint Netclass(set network width and distance)

■ Shematic diagram interdesign with PCB to a perfect extent with complete serious checking function