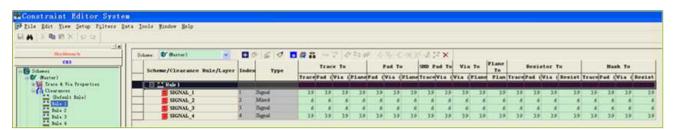

### Strong R&D Power

■ Board design: ECAD design platform-Mentor, Network design constraint Netclass(set network width and distance)

■ Shematic diagram interdesign with PCB to a perfect extent with complete serious checking function