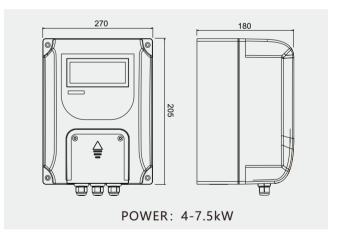

### demension

#### Industry-leading design, set the pressure with one botton

Support remote pressure gauge and pressure transmitter

Support remote pressure gauge and pressure transmitter

Power Range

0.75kw-2.2kw

Three phase 0.75-7.5kw