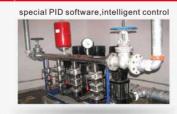

### key advantages

Support remote pressure gauge

and pressure transmitter

Support remote pressure gauge

protection for water shortage, low pressure, over load,

and pressure transmitter

- · high degree IP54 protection, dust-proof and water-proof
- Press the up and down keys to adjust the pressure
- knapsack installation, without another distribution box
- Protection for lack of water, low pressure, high pressure, overload, over-current
- · Support remote pressure gauge and pressure transmitter
- · Sub-pressure control, built-in regular water feature
- · Special PID software with intelligent control