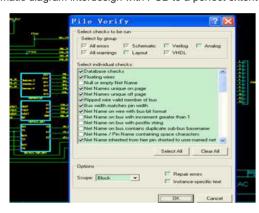

### Strong R&D Power

■ Board design: ECAD design platform-Mentor, Network design constraint Netclass(set network width and distance)

■ Shematic diagram interdesign with PCB to a perfect extent with complete serious checking function