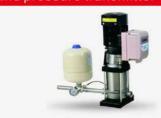

### **VK30 Special Pump Drive**

# VK20 Special Pump Inverter set pressure with one buttor IP65 dust proof & water proof Energy saving & constant pressure UUU

## VK30 series Intelligent pump inverter

VK20 series intelligent pump inverter can effectively proof dust and water, can dorsal installation. Using the TI's DSP from US and infineon IGBT Module, with simple operation, high reliability, complete protection, low noise, cost-effective features, support for remote pressure gauge and pressure transmitter, energy-saving effect is excellent, easy to operate, just press the up and down keys to achieve the pressure setting.