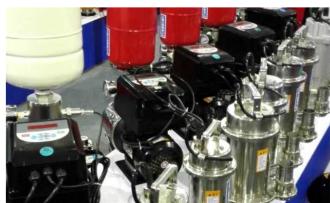

| output power | output current (A) | pump power |
| VK30-R75GS2       | 0.75KW       | 4.5                | 0.75KW     |
| VK30-1R5GS2       | 1.5KW        | 7                  | 1.5KW      |
| VK30-2R2GS2       | 2.2KW        | 10                 | 2.2KW      |
| Three phase 380V  |              |                    |            |
| VK30-R75GT4       | 0.75KW       | 2.5                | 0.75KW     |
| VK30-1R5GT4       | 1.5KW        | 3.7                | 1.5KW      |
| VK30-2R2GT4       | 2.2KW        | 5                  | 2.2KW      |
| VK30-4R0GT4       | 4KW          | 9                  | 4KW        |
| VK30-5R5GT4       | 5.5KW        | 13                 | 5.5KW      |
| VK30-7R5GT4       | 7.5KW        | 17                 | 7.5KW      |

### demension





### application





Industrial control solution provider