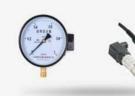

# Excellent energy saving, while

Support remote pressure gauge

# and pressure transmitter