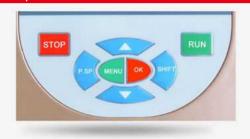

### keypad button description

- t, set the pressure and display pressure range 0.0-25.0ttar , You can press the "Up" / "Down" button to directly adjust the pump system set