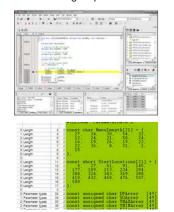

### Strong R&D Power

■ Board design: ECAD design platform-Mentor, Network design constraint Netclass(set network width and distance)

■ Shematic diagram interdesign with PCB to a perfect extent with complete serious checking function

Power module design platform-heat model design

IGBT Dynamic Junction Temperature

■ Power Electronics design-IGBT Pulse Test

■ Software design: powerful function:Simulink-MotorConrol simulation platform: