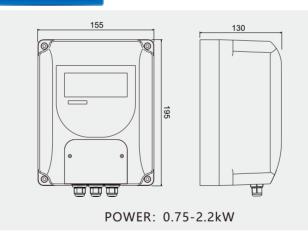

### demension

#### Industry-leading design, set the pressure with one botton

Support remote pressure gauge and pressure transmitter

Support remote pressure gauge and pressure transmitter

Power Range

0.75kw-2.2kw

Three phase 0.75-7.5kw