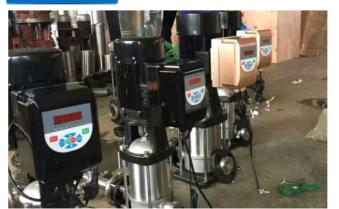

### **VK30 Special Pump Drive**

# VK20 Special Pump Inverter set pressure with one buttor IP65 dust proof & water proof Energy saving & constant pressure UUU

## VK30 series Intelligent pump inverter

VK20 series intelligent pump inverter can effectively proof dust and water, can dorsal installation. Using the TI's DSP from US and infineon IGBT Module, with simple operation, high reliability, complete protection, low noise, cost-effective features, support for remote pressure gauge and pressure transmitter, energy-saving effect is excellent, easy to operate, just press the up and down keys to achieve the pressure setting.