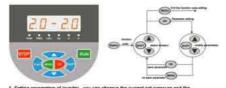

### keypad button description

- t, set the pressure and display pressure range 0.0-25.0ttar , You can press the "Up" / "Down" button to directly adjust the pump system set