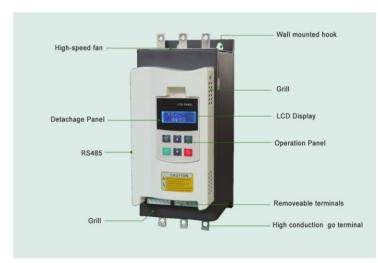

s and different loads.
- 3,A variety of ways starting:voltage RAMP starting way can get the maximum output torque;Current limiting can Realize Biggest Limitations of the Start soft starting current.
- 4,Reliable quality Assurance:using computer simulation design;SMT Production process;Electromagnetic Compatibility Excellent Performance;High temperature aging,Vibration Test before Delivery of the machine.
- 5,Perfect and Reliable Protection function:Loss of Voltage,less Voltage,over Voltage Protection;Overheating,too long starting time;Input phase Lost,lost ouptput phase,three phase imbalance;starting over current,overload and load protection short circuit,etc.
- 6,Full-field bus monitoring dynamic control starter,easy networking.
- 7,LCD screen can display parameter code,state and error.





17 18