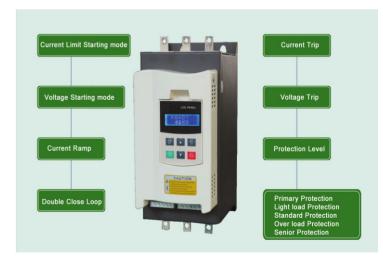

# Key advantages

- 1,Optional parameters are starting Convenient in one soft starter different starting mottors.
- 2,Inspects motor feedback voltage soft starter to realize closed loop control,motor start-up ensure the success in different conditions and different loads.
- 3,A variety of ways starting:voltage RAMP starting way can get the maximum output torque;Current limiting can Realize Biggest Limitations of the Start soft starting current.
- 4,Reliable quality Assurance:using computer simulation design;SMT Production process;Electromagnetic Compatibility Excellent Performance;High temperature aging,Vibration Test before Delivery of the machine.
- 5,Perfect and Reliable Protection function:Loss of Voltage,less Voltage,over Voltage Protection;Overheating,too long starting time;Input phase Lost,lost ouptput phase,three phase imbalance;starting over current,overload and load protection short circuit,etc.
- 6,Full-field bus monitoring dynamic control starter,easy networking.
- 7,LCD screen can display parameter code,state and error.