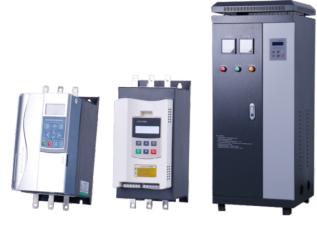

## S6000 soft starter



### Model reference



#### **Product Features**

Intelligent digital motor online soft starter equipment system with the complete protection function, extend the service life of the system, reduce the cost of system cost, improve the reliability of system and compatible with all the functions of starting equipment; It is a new ideal alternative Traditional Triangle Starter for star and self-coupling decompression Starter

## **Application Industry**



#### **Product Details**



# Key advantages

- 1,Optional parameters are starting Convenient in one soft starter different starting mottors.
- 2,Inspects motor feedback voltage soft starter to realize closed loop control,motor start-up ensure the success in different conditions and different loads.
- 3,A variety of ways starting:voltage RAMP starting way can g