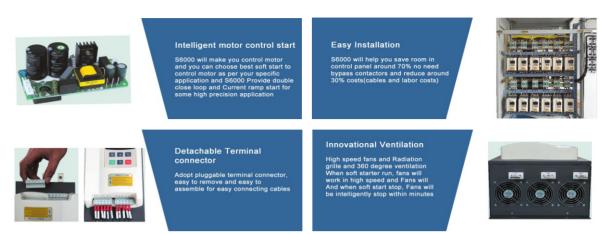

# Key advantages

- 1,Optional parameters are starting Convenient in one soft starter different starting mottors.
- 2,Inspects motor feedback voltage soft starter to realize closed loop control,motor start-up ensure the success in different conditions and different loads.
- 3,A variety of ways starting:voltage RAMP starting way can get the maximum output torque;Current limiting can Realize Biggest Limitations of the Start soft starting current.
- 4,Reliable quality Assurance:using computer simulation design;SMT Production process;Electromagnetic Compatibility Excellent Performance;High temperature aging,Vibration Test before Delivery of the machine.
- 5,Perfect and Reliable Protection function:Loss of Voltage,less Voltage,over Voltage Protection;Overheating,too long starting time;Input phase Lost,lost ouptput phase,three phase imbalance;starting over current,overload and load protection short circuit,etc.
- 6,Full-field bus monitoring dynamic control starter,easy networking.
- 7,LCD screen can display parameter code,state and error.